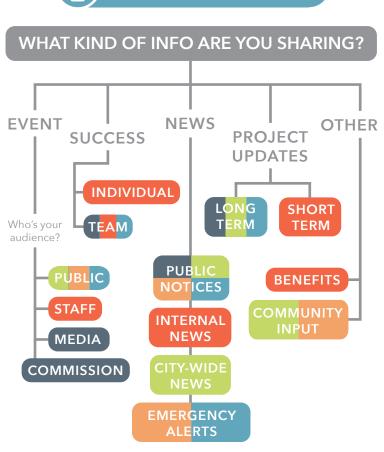

## WHERE TO SHARE AND CELEBRATE

WHERE TO SHARE (FLIP FOR DETAILS)

Audience: Commission, media, limited community

members & staff

Includes: Team success, long-term project updates,

large events, public notices

**Submit to:** LargoToday@largo.com

TEAMLARGO.COM SUBMIT TO C&E

Audience: Staff

Includes: Team & individual success, events,

benefits, short-term project updates, internal news

Submit to: HRInfo@largo.com

**Audience:** Residents

**Includes:** Long-term project updates, public notices, events, city-wide news, community input

Submit to: Communications@largo.com

## SOCIAL MEDIA

Audience: Community

Includes: Community input, events, city-wide news,

emergency alerts, public notices

Submit to: Communications@largo.com

## LARGO.COM

Audience: Community

**Includes:** Team success, long-term project updates, large events, emergency alerts, public notices

Submit to: Your department web administrator